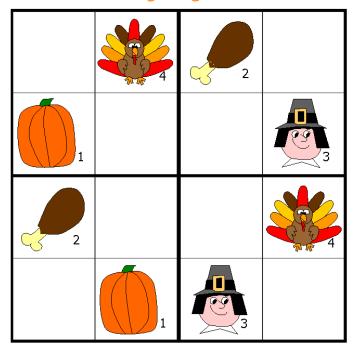

### Thanksgiving Sudoku

Each row, each column and each of the large four squares should have one of each image. Fill in the blanks!

- Dec. 10th Christmas Family Dinner and Program. Meal @ 5 pm, Program @ 6:15
- Dec. 14th Join the children with Christmas Caroling to our shut-ins.
   Meet in the gym at 6 pm
- Dec. 25th No Sunday School and no Children's Church.