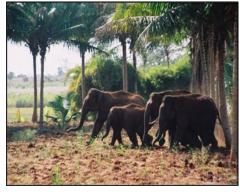

conspiracy to trap him. But prayerfully he decided to go there. By reaching the village he heard a story from the two villagers that made his joy double in the Lord.

According to Rev. Joe, Bill and Sam, went to the forest to collect the non-timber forest products. They have been doing this work for the last 30 years. Their practice was to go in the morning and return to home in the evening. Never had they faced a problem during their visit to forest. But one day Bill and Joe suddenly encountered 3 elephants. They could not escape from that place and climbed up a tree. The elephants did not move from the place & watched them for a long time. Remaining on the tree they called in the name of all their god & goddesses for rescue. But nobody came to rescue them.

They recollected the incident where they threatened Rev. Joe and thought they faced this situation because of that. The two men started asking forgiveness to Jesus for their wrong doing and prayed to Jesus to rescue them from this deadly situation. After they prayed, the wild elephants slowly moved from their places. After a while these two villagers got down from the tree and returned to their home without any harm. They then went to Rev. Joe and shared the story (testimony) with him and asked him to come and to continue to share the Gospel. Now, Bill and Sam believe on Jesus and share how none of their gods rescued them but Jesus. Soon they accepted Jesus as their Personal Savior. Now he is preparing these villagers to grow more in the knowledge of the Lord.